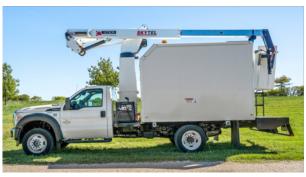

#### **AERIAL SPLICING CHASSIS**

44' NON-INSULATED, SPLICING LAB

### **Aerial Specifications**

Working Height: 44'

• Side Reach: 26'

• Platform Capacity: 350lbs

 Non-Insulated Boom (unit can be built Insulated)

Honda eu7000i Generator

comes standard

# **Vehicle Specifications**

• Chassis: Class 5

Drivetrain: Available in 4x2 or

4x4

Cab Config:Available in Crew

or Single Cab

• GVWR: 19,500 lbs

No CDL Required